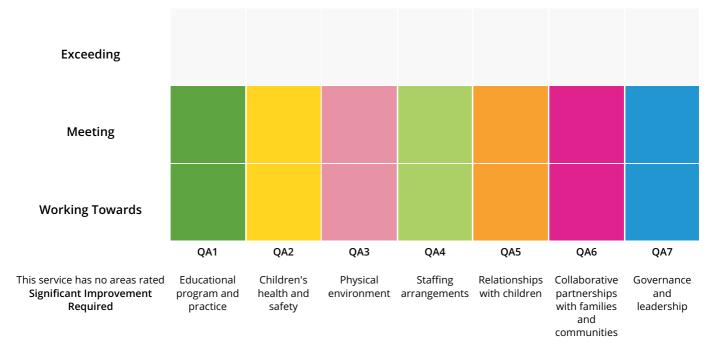

## Ratings chart

## Metella Road Out of School Hours Child Care

Inc

## Overall Rating: Meeting NQS

This ratings chart displays how our service is improving quality for your child. All services across Australia will be assessed and rated against the National Quality Standard to improve quality and outcomes for children. More information about how our service is improving in each quality area is available from our staff members.